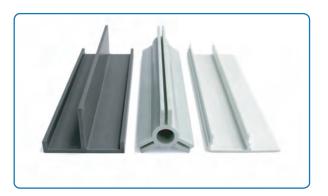

# **Epoxy pultruded profiles**

The epoxy profile which has ideal mechanical properties and thermal properties, good water resistance, and shrinkage during curing.

06

# Polyurethane pultruded profiles

**C** +86 153 0373 5673

jessica@frpzs.com

🕈 www.frpzs.com

Polyurethane pultruded profiles are mainly made of polyurethane resin, which has high strength, good toughness, good impact strength and wear resistance features.

### Unsaturated polyester pultruded profiles

+86 153 0373 5673

🞽 jessica@frpzs.com 🤇 🛉

www.frpzs.com

Unsaturated polyester profiles can be made of (ortho-benzene resin, m-benzene resin, vinyl resin), which has strong versatility and high cost performance.