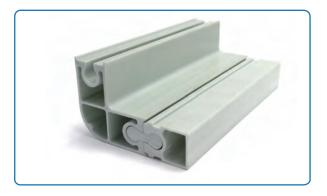

# **Epoxy pultruded profiles**

The epoxy profile which has ideal mechanical properties and thermal properties, good water resistance, and shrinkage during curing.

06

# Polyurethane pultruded profiles

**C** +86 153 0373 5673

jessica@frpzs.com

🕈 www.frpzs.com

Polyurethane pultruded profiles are mainly made of polyurethane resin, which has high strength, good toughness, good impact strength and wear resistance features.

### Unsaturated polyester pultruded profiles

+86 153 0373 5673

🞽 jessica@frpzs.com 🤇 🛉

www.frpzs.com

Unsaturated polyester profiles can be made of (ortho-benzene resin, m-benzene resin, vinyl resin), which has strong versatility and high cost performance.

### **Glass fibre reinforced plastics rebar**

♥ +86 153 0373 5673

373 5673 🔵 🤇 🖬 jessica@frpzs.com 🗋

www.frpzs.com

Reinforcements composed of glass fiber and resin have the advantages of light weight, high strength, corrosion resistance, etc., and are suitable for civil engineering, etc.