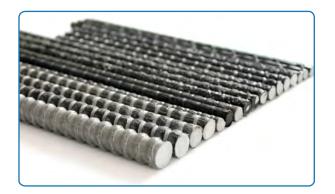

# **Epoxy pultruded profiles**

The epoxy profile which has ideal mechanical properties and thermal properties, good water resistance, and shrinkage during curing.

06

# Polyurethane pultruded profiles

**C** +86 153 0373 5673

jessica@frpzs.com

🕈 www.frpzs.com

Polyurethane pultruded profiles are mainly made of polyurethane resin, which has high strength, good toughness, good impact strength and wear resistance features.

### Unsaturated polyester pultruded profiles

+86 153 0373 5673

🞽 jessica@frpzs.com 🤇 🛉

www.frpzs.com

Unsaturated polyester profiles can be made of (ortho-benzene resin, m-benzene resin, vinyl resin), which has strong versatility and high cost performance.