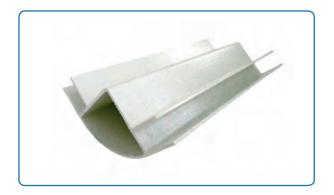

# **Epoxy pultruded profiles**

The epoxy profile which has ideal mechanical properties and thermal properties, good water resistance, and shrinkage during curing.

06