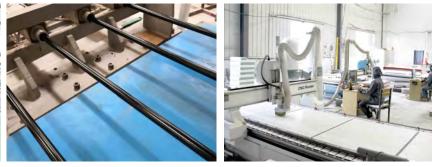

### PROCESSING STRENGTH

- 8 machining centers, 7 CNC flat grinders, 5 precision milling machines, 2 wire cutting machines, 2 EDM machines, 2 2.5D inspection instruments and other processing machine more than 40.
- 26 pultrusion production lines, with traction from 3 to 50 tons. Can meet the production of different profile products, stable production capacity.

**Profile Workshop** 

PAGE ENTERPRISE STRENGTH

Equipment Workshop