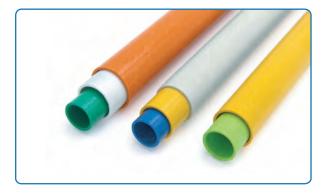

# Polyurethane pultruded profiles

**C** +86 153 0373 5673

jessica@frpzs.com

🕈 www.frpzs.com

Polyurethane pultruded profiles are mainly made of polyurethane resin, which has high strength, good toughness, good impact strength and wear resistance features.

### Unsaturated polyester pultruded profiles

+86 153 0373 5673

🞽 jessica@frpzs.com 🤇 🛉

www.frpzs.com

Unsaturated polyester profiles can be made of (ortho-benzene resin, m-benzene resin, vinyl resin), which has strong versatility and high cost performance.