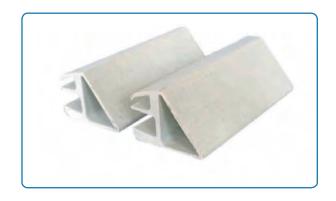

### Unsaturated polyester pultruded profiles

+86 153 0373 5673

🞽 jessica@frpzs.com 🤇 🛉

www.frpzs.com

Unsaturated polyester profiles can be made of (ortho-benzene resin, m-benzene resin, vinyl resin), which has strong versatility and high cost performance.