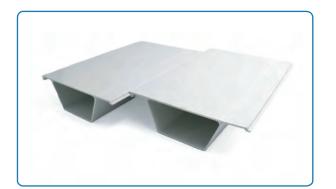

# **Epoxy pultruded profiles**

The epoxy profile which has ideal mechanical properties and thermal properties, good water resistance, and shrinkage during curing.

06

# Polyurethane pultruded profiles

**C** +86 153 0373 5673

jessica@frpzs.com

🕈 www.frpzs.com

Polyurethane pultruded profiles are mainly made of polyurethane resin, which has high strength, good toughness, good impact strength and wear resistance features.

### Unsaturated polyester pultruded profiles

+86 153 0373 5673

🞽 jessica@frpzs.com 🤇 🛉

www.frpzs.com

Unsaturated polyester profiles can be made of (ortho-benzene resin, m-benzene resin, vinyl resin), which has strong versatility and high cost performance.