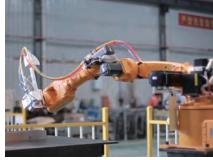

### PROCESSING STRENGTH

- 8 machining centers, 7 CNC flat grinders, 5 precision milling machines, 2 wire cutting machines, 2 EDM machines, 2 2.5D inspection instruments and other processing machine more than 40.
- 26 pultrusion production lines, with traction from 3 to 50 tons. Can meet the production of different profile products, stable production capacity.

**Profile Workshop** 

PAGE ENTERPRISE STRENGTH

Equipment Workshop