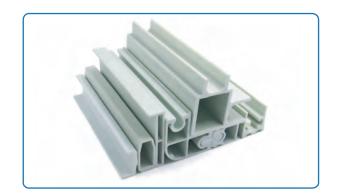

# FRP PULTRUSION Profiles S +86 153 0373 5673 🞽 jessica@frpzs.com 🔒 www.frpzs.com Online chat now

# **Epoxy pultruded profiles**

The epoxy profile which has ideal mechanical properties and thermal properties, good water resistance, and shrinkage during curing.

06

# Polyurethane pultruded profiles

**C** +86 153 0373 5673

jessica@frpzs.com

🕈 www.frpzs.com

Polyurethane pultruded profiles are mainly made of polyurethane resin, which has high strength, good toughness, good impact strength and wear resistance features.

### Unsaturated polyester pultruded profiles

+86 153 0373 5673

🞽 jessica@frpzs.com 🤇 🛉

www.frpzs.com

Unsaturated polyester profiles can be made of (ortho-benzene resin, m-benzene resin, vinyl resin), which has strong versatility and high cost performance.

### **Glass fibre reinforced plastics rebar**

♥ +86 153 0373 5673

373 5673 🔵 🤇 🖬 jessica@frpzs.com 🗋

www.frpzs.com

Reinforcements composed of glass fiber and resin have the advantages of light weight, high strength, corrosion resistance, etc., and are suitable for civil engineering, etc.