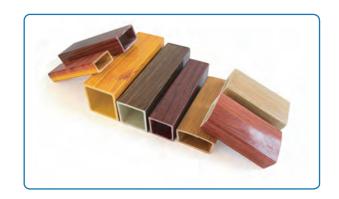

# **Epoxy pultruded profiles**

The epoxy profile which has ideal mechanical properties and thermal properties, good water resistance, and shrinkage during curing.

06