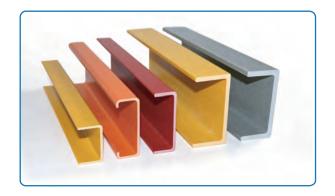

### Unsaturated polyester pultruded profiles

+86 153 0373 5673

🞽 jessica@frpzs.com 🤇 🛉

www.frpzs.com

Unsaturated polyester profiles can be made of (ortho-benzene resin, m-benzene resin, vinyl resin), which has strong versatility and high cost performance.