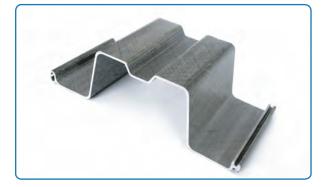

# Polyurethane pultruded profiles

**C** +86 153 0373 5673

jessica@frpzs.com

🕈 www.frpzs.com

Polyurethane pultruded profiles are mainly made of polyurethane resin, which has high strength, good toughness, good impact strength and wear resistance features.