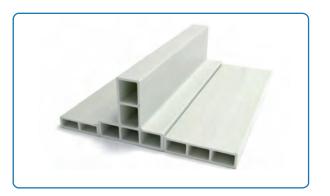

### Unsaturated polyester pultruded profiles

+86 153 0373 5673

🞽 jessica@frpzs.com 🤇 🛉

www.frpzs.com

Unsaturated polyester profiles can be made of (ortho-benzene resin, m-benzene resin, vinyl resin), which has strong versatility and high cost performance.