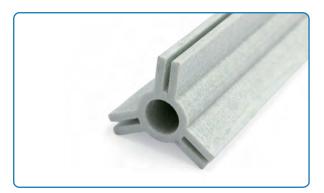

# **Epoxy pultruded profiles**

The epoxy profile which has ideal mechanical properties and thermal properties, good water resistance, and shrinkage during curing.

06

# Polyurethane pultruded profiles

**C** +86 153 0373 5673

jessica@frpzs.com

🕈 www.frpzs.com

Polyurethane pultruded profiles are mainly made of polyurethane resin, which has high strength, good toughness, good impact strength and wear resistance features.

### Unsaturated polyester pultruded profiles

+86 153 0373 5673

🞽 jessica@frpzs.com 🤇 🛉

www.frpzs.com

Unsaturated polyester profiles can be made of (ortho-benzene resin, m-benzene resin, vinyl resin), which has strong versatility and high cost performance.

### **Glass fibre reinforced plastics rebar**

♥ +86 153 0373 5673

373 5673 🔵 🤇 🖬 jessica@frpzs.com 🗋

www.frpzs.com

Reinforcements composed of glass fiber and resin have the advantages of light weight, high strength, corrosion resistance, etc., and are suitable for civil engineering, etc.