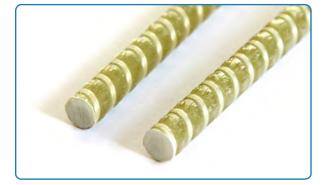

### **Glass fibre reinforced plastics rebar**

♥ +86 153 0373 5673

373 5673 🔵 🤇 🖬 jessica@frpzs.com 🗋

www.frpzs.com

Reinforcements composed of glass fiber and resin have the advantages of light weight, high strength, corrosion resistance, etc., and are suitable for civil engineering, etc.