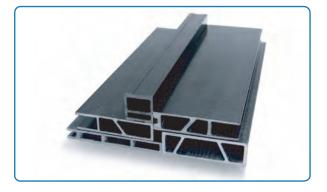

# FRP PULTRUSION Profiles S +86 153 0373 5673 🞽 jessica@frpzs.com 🔒 www.frpzs.com Online chat now

# **Epoxy pultruded profiles**

The epoxy profile which has ideal mechanical properties and thermal properties, good water resistance, and shrinkage during curing.

06