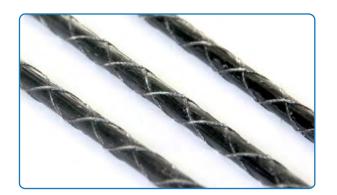

### **Glass fibre reinforced plastics rebar**

♥ +86 153 0373 5673

373 5673 🔵 🤇 🖬 jessica@frpzs.com 🗋

www.frpzs.com

Reinforcements composed of glass fiber and resin have the advantages of light weight, high strength, corrosion resistance, etc., and are suitable for civil engineering, etc.