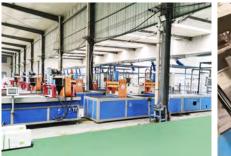

### PROCESSING STRENGTH

- 8 machining centers, 7 CNC flat grinders, 5 precision milling machines, 2 wire cutting machines, 2 EDM machines, 2 2.5D inspection instruments and other processing machine more than 40.
- 26 pultrusion production lines, with traction from 3 to 50 tons. Can meet the production of different profile products, stable production capacity.

**Profile Workshop** 

PAGE ENTERPRISE STRENGTH

Equipment Workshop