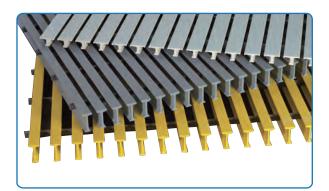

### **Glass fibre reinforced plastics rebar**

♥ +86 153 0373 5673

373 5673 🔵 🤇 🖬 jessica@frpzs.com 🗋

www.frpzs.com

Reinforcements composed of glass fiber and resin have the advantages of light weight, high strength, corrosion resistance, etc., and are suitable for civil engineering, etc.