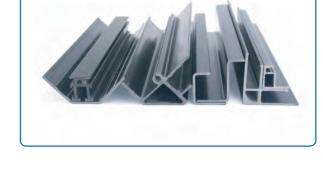

# Polyurethane pultruded profiles

**C** +86 153 0373 5673

jessica@frpzs.com

🕈 www.frpzs.com

Polyurethane pultruded profiles are mainly made of polyurethane resin, which has high strength, good toughness, good impact strength and wear resistance features.