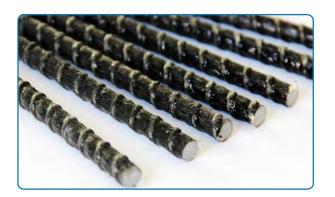

### **Glass fibre reinforced plastics rebar**

♥ +86 153 0373 5673

373 5673 🔵 🤇 🖬 jessica@frpzs.com 🗋

www.frpzs.com

Reinforcements composed of glass fiber and resin have the advantages of light weight, high strength, corrosion resistance, etc., and are suitable for civil engineering, etc.