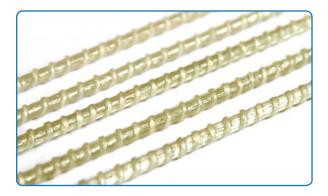

### **Glass fibre reinforced plastics rebar**

♥ +86 153 0373 5673

373 5673 🔵 🤇 🖬 jessica@frpzs.com 🗋

www.frpzs.com

Reinforcements composed of glass fiber and resin have the advantages of light weight, high strength, corrosion resistance, etc., and are suitable for civil engineering, etc.