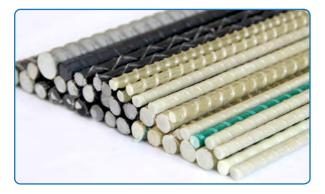

# FRP PULTRUSION Profiles S +86 153 0373 5673 🞽 jessica@frpzs.com 🔒 www.frpzs.com Online chat now

# **Epoxy pultruded profiles**

The epoxy profile which has ideal mechanical properties and thermal properties, good water resistance, and shrinkage during curing.

06

# Polyurethane pultruded profiles

**C** +86 153 0373 5673

jessica@frpzs.com

🕈 www.frpzs.com

Polyurethane pultruded profiles are mainly made of polyurethane resin, which has high strength, good toughness, good impact strength and wear resistance features.

### Unsaturated polyester pultruded profiles

+86 153 0373 5673

🞽 jessica@frpzs.com 🤇 🛉

www.frpzs.com

Unsaturated polyester profiles can be made of (ortho-benzene resin, m-benzene resin, vinyl resin), which has strong versatility and high cost performance.