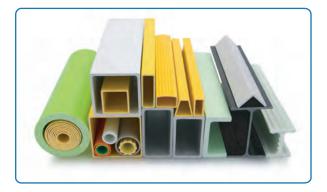

# FRP PULTRUSION Profiles S +86 153 0373 5673 🞽 jessica@frpzs.com 🔒 www.frpzs.com Online chat now

# **Epoxy pultruded profiles**

The epoxy profile which has ideal mechanical properties and thermal properties, good water resistance, and shrinkage during curing.

06