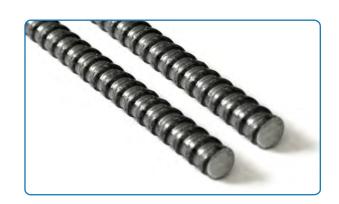

# **Epoxy pultruded profiles**

The epoxy profile which has ideal mechanical properties and thermal properties, good water resistance, and shrinkage during curing.

06

# Polyurethane pultruded profiles

**C** +86 153 0373 5673

jessica@frpzs.com

🕈 www.frpzs.com

Polyurethane pultruded profiles are mainly made of polyurethane resin, which has high strength, good toughness, good impact strength and wear resistance features.

### Unsaturated polyester pultruded profiles

+86 153 0373 5673

🞽 jessica@frpzs.com 🤇 🛉

www.frpzs.com

Unsaturated polyester profiles can be made of (ortho-benzene resin, m-benzene resin, vinyl resin), which has strong versatility and high cost performance.