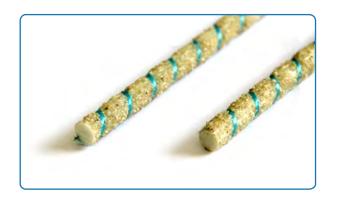

### **Glass fibre reinforced plastics rebar**

♥ +86 153 0373 5673

373 5673 🔵 🤇 🖬 jessica@frpzs.com 🗋

www.frpzs.com

Reinforcements composed of glass fiber and resin have the advantages of light weight, high strength, corrosion resistance, etc., and are suitable for civil engineering, etc.