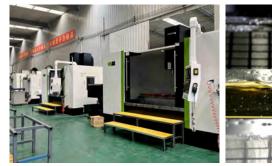

### PROCESSING STRENGTH

- 8 machining centers, 7 CNC flat grinders, 5 precision milling machines, 2 wire cutting machines, 2 EDM machines, 2 2.5D inspection instruments and other processing machine more than 40.
- 26 pultrusion production lines, with traction from 3 to 50 tons. Can meet the production of different profile products, stable production capacity.

**Profile Workshop** 

PAGE ENTERPRISE STRENGTH

Equipment Workshop