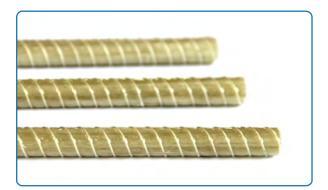

### **Glass fibre reinforced plastics rebar**

♥ +86 153 0373 5673

373 5673 🔵 🤇 🖬 jessica@frpzs.com 🗋

www.frpzs.com

Reinforcements composed of glass fiber and resin have the advantages of light weight, high strength, corrosion resistance, etc., and are suitable for civil engineering, etc.