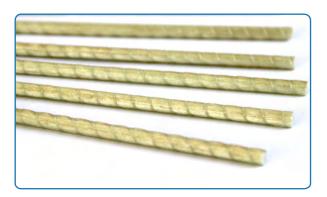

### **Glass fibre reinforced plastics rebar**

♥ +86 153 0373 5673

373 5673 🔵 🤇 🖬 jessica@frpzs.com 🗋

www.frpzs.com

Reinforcements composed of glass fiber and resin have the advantages of light weight, high strength, corrosion resistance, etc., and are suitable for civil engineering, etc.