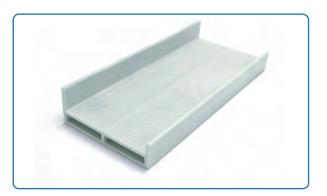

# Polyurethane pultruded profiles

**C** +86 153 0373 5673

jessica@frpzs.com

🕈 www.frpzs.com

Polyurethane pultruded profiles are mainly made of polyurethane resin, which has high strength, good toughness, good impact strength and wear resistance features.