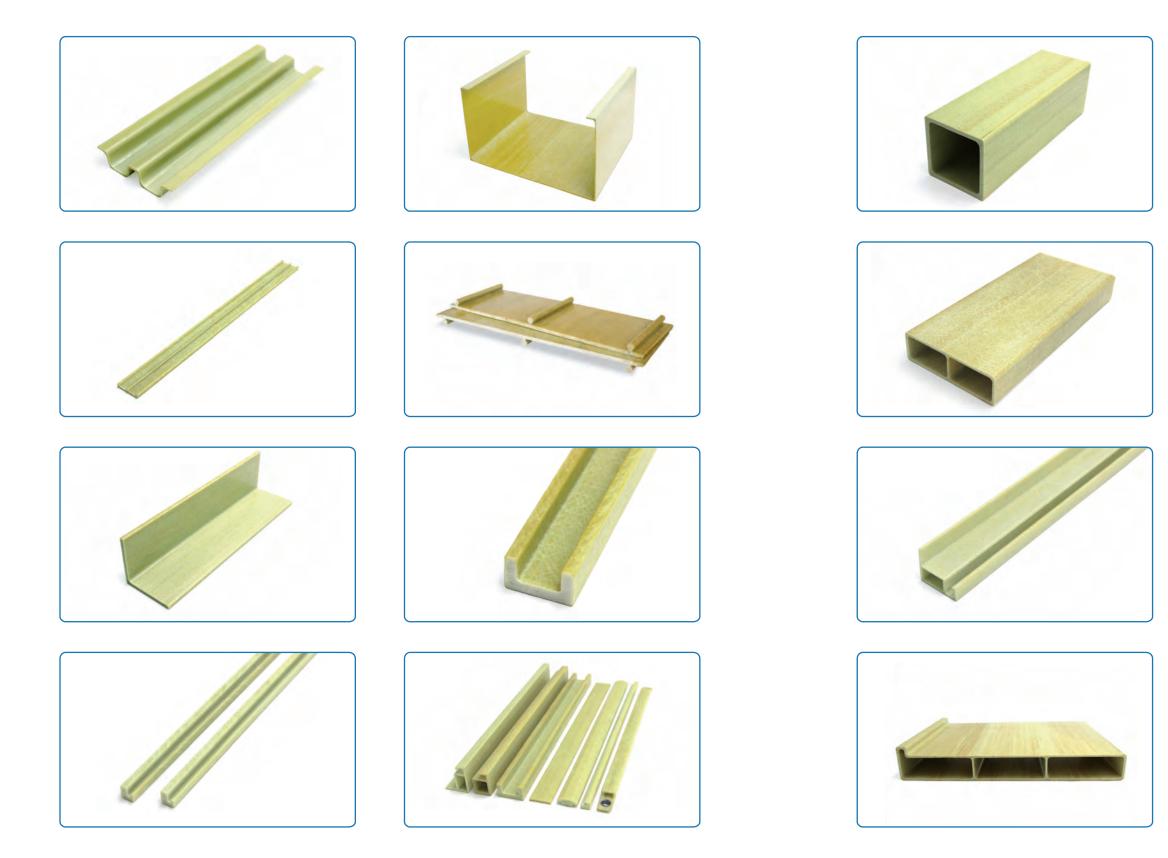

# FRP PULTRUSION Profiles S +86 153 0373 5673 🞽 jessica@frpzs.com 🔒 www.frpzs.com Online chat now

# **Epoxy pultruded profiles**

The epoxy profile which has ideal mechanical properties and thermal properties, good water resistance, and shrinkage during curing.

06

# Polyurethane pultruded profiles

**C** +86 153 0373 5673

jessica@frpzs.com

🕈 www.frpzs.com

Polyurethane pultruded profiles are mainly made of polyurethane resin, which has high strength, good toughness, good impact strength and wear resistance features.

### Unsaturated polyester pultruded profiles

+86 153 0373 5673

🞽 jessica@frpzs.com 🤇 🛉

www.frpzs.com

Unsaturated polyester profiles can be made of (ortho-benzene resin, m-benzene resin, vinyl resin), which has strong versatility and high cost performance.

### **Glass fibre reinforced plastics rebar**

♥ +86 153 0373 5673

373 5673 🔵 🤇 🖬 jessica@frpzs.com 🗋

www.frpzs.com

Reinforcements composed of glass fiber and resin have the advantages of light weight, high strength, corrosion resistance, etc., and are suitable for civil engineering, etc.