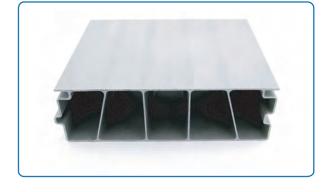

# Polyurethane pultruded profiles

**C** +86 153 0373 5673

jessica@frpzs.com

🕈 www.frpzs.com

Polyurethane pultruded profiles are mainly made of polyurethane resin, which has high strength, good toughness, good impact strength and wear resistance features.