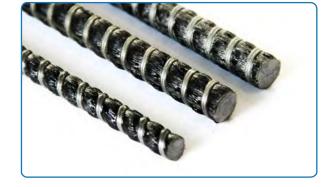

### **Glass fibre reinforced plastics rebar**

♥ +86 153 0373 5673

373 5673 🔵 🤇 🖬 jessica@frpzs.com 🗋

www.frpzs.com

Reinforcements composed of glass fiber and resin have the advantages of light weight, high strength, corrosion resistance, etc., and are suitable for civil engineering, etc.