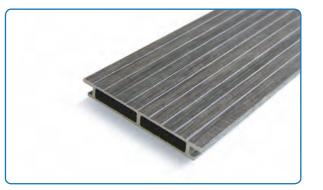

# **Epoxy pultruded profiles**

The epoxy profile which has ideal mechanical properties and thermal properties, good water resistance, and shrinkage during curing.

06

# Polyurethane pultruded profiles

**C** +86 153 0373 5673

jessica@frpzs.com

🕈 www.frpzs.com

Polyurethane pultruded profiles are mainly made of polyurethane resin, which has high strength, good toughness, good impact strength and wear resistance features.

### Unsaturated polyester pultruded profiles

+86 153 0373 5673

🞽 jessica@frpzs.com 🤇 🛉

www.frpzs.com

Unsaturated polyester profiles can be made of (ortho-benzene resin, m-benzene resin, vinyl resin), which has strong versatility and high cost performance.