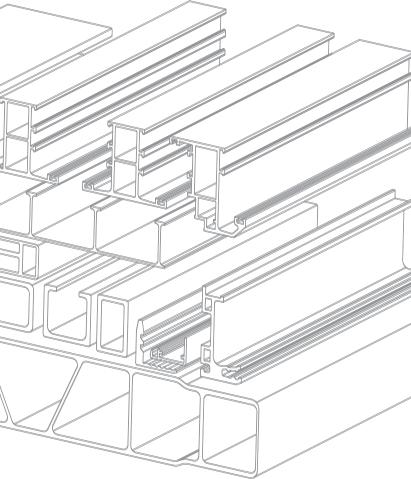

# FRP PULTRUSION Profiles S +86 153 0373 5673 🞽 jessica@frpzs.com 🔒 www.frpzs.com Online chat now

# **Epoxy pultruded profiles**

The epoxy profile which has ideal mechanical properties and thermal properties, good water resistance, and shrinkage during curing.

06

# Polyurethane pultruded profiles

**C** +86 153 0373 5673

jessica@frpzs.com

🕈 www.frpzs.com

Polyurethane pultruded profiles are mainly made of polyurethane resin, which has high strength, good toughness, good impact strength and wear resistance features.

### Unsaturated polyester pultruded profiles

+86 153 0373 5673

🞽 jessica@frpzs.com 🤇 🛉

www.frpzs.com

Unsaturated polyester profiles can be made of (ortho-benzene resin, m-benzene resin, vinyl resin), which has strong versatility and high cost performance.

### **Glass fibre reinforced plastics rebar**

♥ +86 153 0373 5673

373 5673 🔵 🤇 🖬 jessica@frpzs.com 🗋

www.frpzs.com

Reinforcements composed of glass fiber and resin have the advantages of light weight, high strength, corrosion resistance, etc., and are suitable for civil engineering, etc.