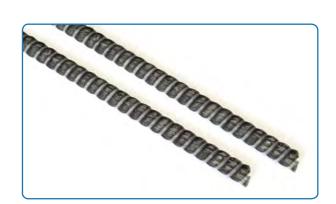

# Polyurethane pultruded profiles

**C** +86 153 0373 5673

jessica@frpzs.com

🕈 www.frpzs.com

Polyurethane pultruded profiles are mainly made of polyurethane resin, which has high strength, good toughness, good impact strength and wear resistance features.