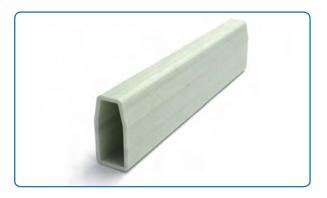

# **Epoxy pultruded profiles**

The epoxy profile which has ideal mechanical properties and thermal properties, good water resistance, and shrinkage during curing.

06

# Polyurethane pultruded profiles

**C** +86 153 0373 5673

jessica@frpzs.com

🕈 www.frpzs.com

Polyurethane pultruded profiles are mainly made of polyurethane resin, which has high strength, good toughness, good impact strength and wear resistance features.

### Unsaturated polyester pultruded profiles

+86 153 0373 5673

🞽 jessica@frpzs.com 🤇 🛉

www.frpzs.com

Unsaturated polyester profiles can be made of (ortho-benzene resin, m-benzene resin, vinyl resin), which has strong versatility and high cost performance.

### **Glass fibre reinforced plastics rebar**

♥ +86 153 0373 5673

373 5673 🔵 🤇 🖬 jessica@frpzs.com 🗋

www.frpzs.com

Reinforcements composed of glass fiber and resin have the advantages of light weight, high strength, corrosion resistance, etc., and are suitable for civil engineering, etc.