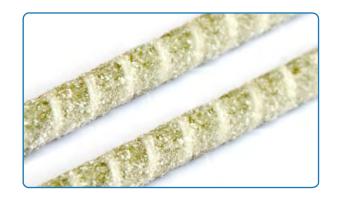

# **Epoxy pultruded profiles**

The epoxy profile which has ideal mechanical properties and thermal properties, good water resistance, and shrinkage during curing.

06