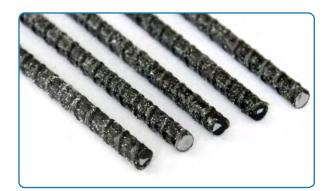

### **Glass fibre reinforced plastics rebar**

♥ +86 153 0373 5673

373 5673 🔵 🤇 🖬 jessica@frpzs.com 🗋

www.frpzs.com

Reinforcements composed of glass fiber and resin have the advantages of light weight, high strength, corrosion resistance, etc., and are suitable for civil engineering, etc.