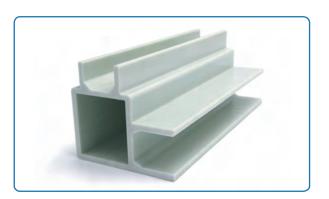

# **Epoxy pultruded profiles**

The epoxy profile which has ideal mechanical properties and thermal properties, good water resistance, and shrinkage during curing.

06