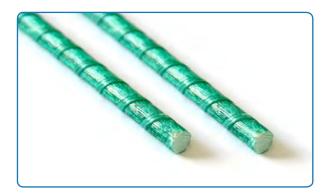

### Unsaturated polyester pultruded profiles

+86 153 0373 5673

🞽 jessica@frpzs.com 🤇 🛉

www.frpzs.com

Unsaturated polyester profiles can be made of (ortho-benzene resin, m-benzene resin, vinyl resin), which has strong versatility and high cost performance.