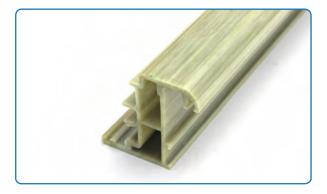

# **Epoxy pultruded profiles**

The epoxy profile which has ideal mechanical properties and thermal properties, good water resistance, and shrinkage during curing.

06