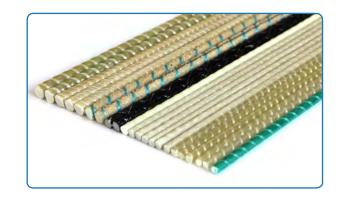

### **Glass fibre reinforced plastics rebar**

♥ +86 153 0373 5673

373 5673 🔵 🤇 🖬 jessica@frpzs.com 🗋

www.frpzs.com

Reinforcements composed of glass fiber and resin have the advantages of light weight, high strength, corrosion resistance, etc., and are suitable for civil engineering, etc.