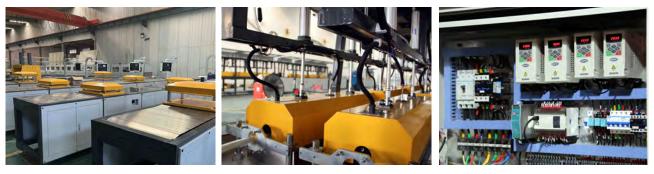

### PROCESSING STRENGTH

- 8 machining centers, 7 CNC flat grinders, 5 precision milling machines, 2 wire cutting machines, 2 EDM machines, 2 2.5D inspection instruments and other processing machine more than 40.
- 26 pultrusion production lines, with traction from 3 to 50 tons. Can meet the production of different profile products, stable production capacity.

**Profile Workshop** 

PAGE ENTERPRISE STRENGTH

Equipment Workshop